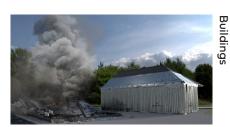

### Suitable for:

Buildings or places that you need to protect from radiant heat. For example: Perfect for listed building areas · Communities · Industry and buildings threatend by forest fire.