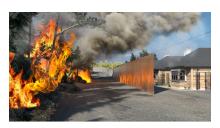

#### Can be attached as followed:

- · Hang the fire sail in carbines from metal gutters.
- · Nail or staple the fire sail to any wooden wall.
- · Hang the fire sail with fire ropes.
- Hang the fire sail with carbines and steel wires to create a self-hanging firewall.

The size is perfect for one and two floor buildings.

One floor building: Use the short length up. Two floor building: Use the long length up.

Always call professional fire fighters when a fire breaks out